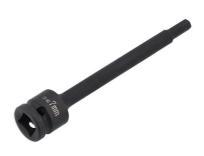

## Extra Long Impact Hex Bit 1/2"D 7mm

A 150mm long 1/2"D impact quality 7mm hex bit socket, suitable for use on hard to reach or recessed fixings. Featuring a one piece construction and manufactured from chrome molybdenum for impact strength with anti-corrosion black phosphate finish, together with a groove and holes for use with a retaining ring and pin.

## **Additional Information**

- A long reach hex bit socket, for applications where a standard length hex bit will not fit.
- Size: 7mm x 150mm x 1/2"D.
- Impact quality, manufactured from chrome molybdenum for strength, with a black phosphate finish.
- Other sizes available, see Part Nos. 8581 (5mm), 8582 (6mm), 8584 (8mm), 8585 (10mm), 8586 (12mm), 8587 (14mm). Also available as part of a set, Part No. 8580.