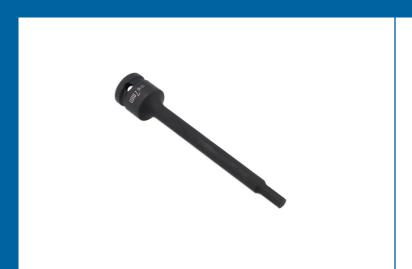

## Extra Long Impact Hex Bit 1/2"D 7mm

A 150mm long 1/2"D impact quality 7mm hex bit socket, suitable for use on hard to reach or recessed fixings. Featuring a one piece construction and manufactured from chrome molybdenum for impact strength with anti-corrosion black phosphate finish, together with a groove and holes for use with a retaining ring and pin.

## **Additional Information**

- A long reach hex bit socket, for applications where a standard length hex bit will not fit.
- Size: 7mm x 150mm x 1/2"D.
- Impact quality, manufactured from chrome molybdenum for strength, with a black phosphate finish.
- Other sizes available, see Part Nos. 8581 (5mm), 8582 (6mm), 8584 (8mm), 8585 (10mm), 8586 (12mm), 8587 (14mm). Also available as part of a set, Part No. 8580.